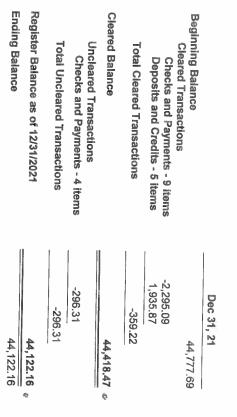

t  | Dec        |
| 44,122.10 0 |           | 797.23              | 3,667.18      | 9,030.13                    | 642.85             | 701.72       | 266.17                    | 1,493.26       | 143.17                 | 2,003.07 | 1,461.33      | 196.44                | 189.33              | 123.26      | 194.50 | 31.00         | 10,969.18     | 298.43 | 614.38                              | 11,261.44               | 12.48                     | 1.04                          | 24.57 |           | Credit | Dec 31, 21 |

Name of School: Westhampton Beach UFSD Month of: December, 2021 Bank: M & TBank Account #: 9858701403 Prepared by: Central Treasurer (Gloria Meyer)

## Westhampton Beach Union Free School District/ HS ExtraClass **Reconciliation Summary**

M&T Bank, Period Ending 12/31/2021



Name of School: Westhampton Beach UFSD Month of: December, 2021 Bank: M & T Bank Account #: 9858701403 Prepared by: Central Treasurer (Gloria Meyer) 97/34642 Reviewed by: Faculty Auditor (Charisse Miller)

Page 1

### Warrant Report Fiscal Year: 2022

### Bank Account: MULTICHKSCNB Warrant: 0120-DECEMBER 2021 MULTIFUND (DC 08) WARRANT

|                                                  |                           | Check Nu              | umber |
|--------------------------------------------------|---------------------------|-----------------------|-------|
| Account                                          | Description               | Payment Amt.          |       |
| HOME DEPOT CREDIT SERVICES                       |                           |                       |       |
| A-1621